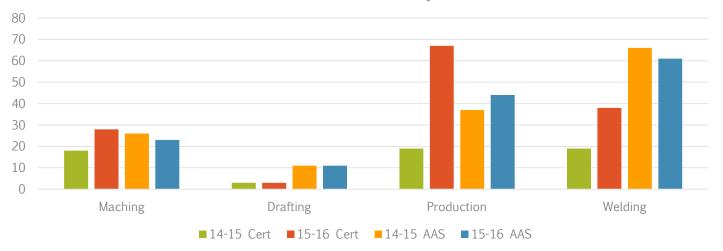

## **Declared Majors**

| TMCC           | Certificate |         | AAS     |         |
|----------------|-------------|---------|---------|---------|
| Declared Major | 2014-15     | 2015-16 | 2014-15 | 2015-16 |
| Machining      | 18          | 28      | 26      | 23      |
| DRFTNG-CT      | 3           | 3       | 11      | 11      |
| PRDTEC-CT      | 19          | 67      | 37      | 44      |
| WELDNG-CT      | 19          | 38      | 66      | 61      |

TMCC Declared Majors