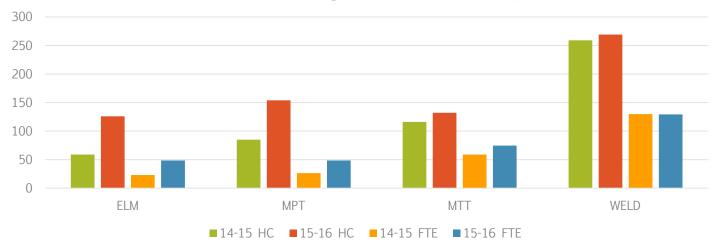

### General Trends in Manufacturing-Related Enrollment

| TMCC                             | 2014-15  |     | 2015-16  |     |
|----------------------------------|----------|-----|----------|-----|
| Courses                          | Students | FTE | Students | FTE |
| ELM - Electrical & Mechanical    | 59       | 23  | 126      | 48  |
| MPT - Manufacturing & Production | 85       | 26  | 154      | 49  |
| MTT - Machine Tool Technology    | 116      | 59  | 132      | 74  |
| WELD - Welding                   | 259      | 130 | 269      | 129 |

TMCC Manufacturing Enrollment Trends by Year