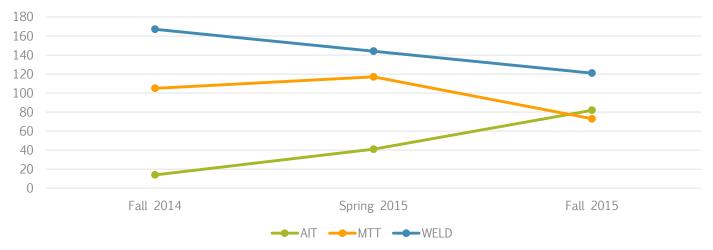

## Semester-to-Semester Change (WNC)

| Subject                             | Fall 2014 | Spring 2015 | Fall 2015 |
|-------------------------------------|-----------|-------------|-----------|
| AIT - Applied Industrial Technology | 14        | 41          | 82        |
| MTT - Machine Tool Technology       | 105       | 117         | 73        |
| WELD - Welding                      | 167       | 144         | 121       |