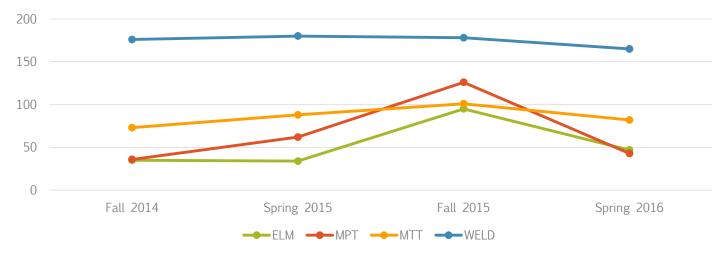

#### Semester-to-Semester Decline

| Subject                          | Fall 14 | Spring 15 | Fall 15 | Spring 16 |
|----------------------------------|---------|-----------|---------|-----------|
| ELM - Electrical & Mechanical    | 35      | 34        | 95      | 47        |
| MPT - Manufacturing & Production | 36      | 62        | 126     | 43        |
| MTT - Machine Tool Technology    | 73      | 88        | 101     | 82        |
| WELD - Welding                   | 176     | 180       | 178     | 165       |